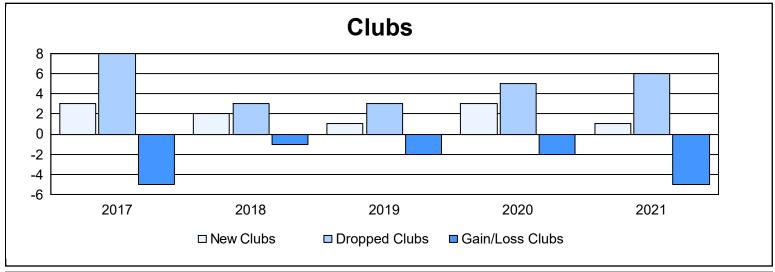

District 356 B As of June 2021 Cumulative

| Year      | New<br>Clubs | Dropped<br>Clubs | Gain/<br>Loss<br>Clubs | New<br>Members | Charter<br>Members | Reinstate<br>Members | Transfer<br>Members | Total<br>Member<br>Added | Total<br>Members<br>Dropped | Gain/<br>Loss<br>Members |
|-----------|--------------|------------------|------------------------|----------------|--------------------|----------------------|---------------------|--------------------------|-----------------------------|--------------------------|
| 2016-2017 | 3            | 8                | -5                     | 388            | 127                | 52                   | 4                   | 571                      | 849                         | -278                     |
| 2017-2018 | 2            | 3                | -1                     | 534            | 61                 | 21                   | 8                   | 624                      | 521                         | 103                      |
| 2018-2019 | 1            | 3                | -2                     | 397            | 55                 | 34                   | 11                  | 497                      | 846                         | -349                     |
| 2019-2020 | 3            | 5                | -2                     | 322            | 98                 | 25                   | 6                   | 451                      | 447                         | 4                        |
| 2020-2021 | 1            | 6                | -5                     | 238            | 22                 | 8                    | 4                   | 272                      | 544                         | -272                     |
| Average   | 2            | 5                | -3                     | 376            | 73                 | 28                   | 7                   | 483                      | 641                         | -158                     |