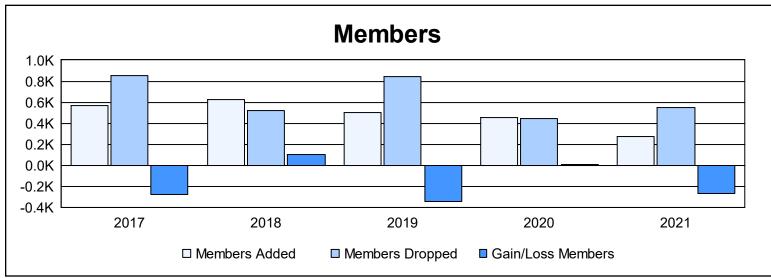

District 356 B As of June 2021 Cumulative

| Year      | New<br>Clubs | Dropped<br>Clubs | Gain/<br>Loss<br>Clubs | New<br>Members | Charter<br>Members | Reinstate<br>Members | Transfer<br>Members | Total<br>Member<br>Added | Total<br>Members<br>Dropped | Gain/<br>Loss<br>Members |
|-----------|--------------|------------------|------------------------|----------------|--------------------|----------------------|---------------------|--------------------------|-----------------------------|--------------------------|
| 2016-2017 | 3            | 8                | -5                     | 388            | 127                | 52                   | 4                   | 571                      | 849                         | -278                     |
| 2017-2018 | 2            | 3                | -1                     | 534            | 61                 | 21                   | 8                   | 624                      | 521                         | 103                      |
| 2018-2019 | 1            | 3                | -2                     | 397            | 55                 | 34                   | 11                  | 497                      | 846                         | -349                     |
| 2019-2020 | 3            | 5                | -2                     | 322            | 98                 | 25                   | 6                   | 451                      | 447                         | 4                        |
| 2020-2021 | 1            | 6                | -5                     | 238            | 22                 | 8                    | 4                   | 272                      | 544                         | -272                     |
| Average   | 2            | 5                | -3                     | 376            | 73                 | 28                   | 7                   | 483                      | 641                         | -158                     |